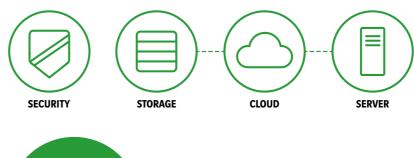

#### **SECURITY**

Unrivalled system security with Sophos XG Firewall.

- Blocks unknown threats
- Automatically responds to incidents
- Exposes hidden risks
- Base traffic shaping and quotas
- Secure wireless network

#### **STORAGE**

A data storage solution that grows with your business and never interrupts your service.

#### CLOUD

Your local server is backed up by Konica Minolta data centres that comply with country regulations providing additional security for your data.

#### **SERVER**

Customised Gen 10 Hewlett Packard Enterprise server.

- Integrated battery backup
- Intel® Xeon® scalable processor
- iLO5 Asic with Silicon Root of Trust technology for the industry's best server management and added firmware security