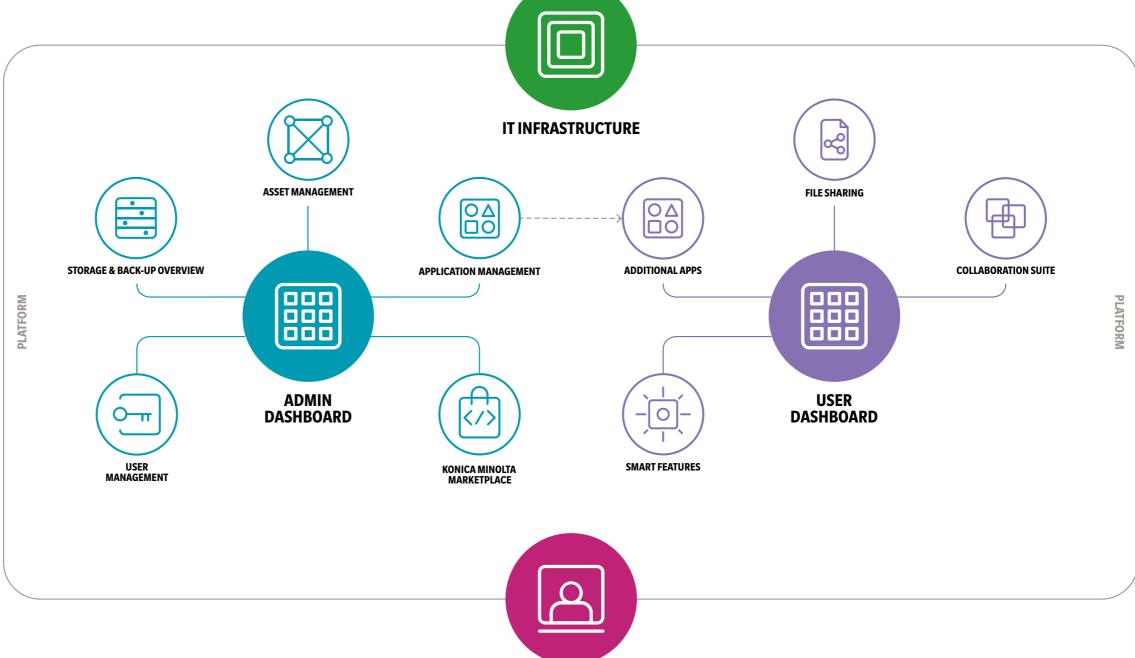

# **HOWIT WORKS**

Workplace Hub is the first solution to unify your IT and create an all-in-one IT ecosystem that makes working easier and more productive.

#### **ADMIN DASHBOARD**

True, functional simplicity – the interface that puts you in control.

\* Desktop compatible with Chrome, Firefox, Microsoft Edge.

#### **USER DASHBOARD**

All your core business applications accessed from any location.

#### **Ecosystem**

We provide the components that make it work.

#### **IT INFRASTRUCTURE**

The next generation server that fits into your existing setup.

#### **MANAGED IT SERVICES**

A whole range of IT tasks managed for you, from setup and installation to ongoing management and help, freeing up your time and resources.

Acronis

**CANONICAL** 

Ubuntu base operating system elastic

#### **ADMIN DASHBOARD\***

True, functional simplicity. The Admin Dashboard puts everything in one place, with you in control.

You now get a complete overview of the systems that matter – users, assets, applications, server, storage, and so on. Tasks become easy, whether reviewing resource usage, revising service contracts, managing user rights or infrastructure status, changing site support or adding and removing applications.

#### **ASSET MANAGEMENT**

A simple way to review and manage all your hardware and software licences.

- One simple overview of who is using what within your company
- Assign hardware and software to individuals
- Re-assign assets which are automatically freed up if a colleague changes role or leaves
- Purchase additional licences through Konica Minolta MarketPlace

#### STORAGE & BACK-UP OVERVIEW

Review your storage, at the click of a button.

• Save your data locally or in the cloud. All data is backed up at Konica Minolta data centres

#### **USER MANAGEMENT**

A highly efficient way to manage users.

- Easily add, remove or group different users
- Define roles, individuals' rights and authentication levels (e.g. passwords and ID cards)
- Make it simple to use external applications with a single sign-on. All the functionality you'd expect is there, such as forgotten password, password encryption and blocking of accounts after a number of failed attempts
- Compatible with Microsoft's Active Directory and Azure Active Directory

#### KONICA MINOLTA MARKETPLACE

Get ahead with access to a whole world of online software, applications and IT services through our proprietary store -Konica Minolta MarketPlace.

- Business productivity applications developed by approved third-party software developers that seamlessly integrate with your IT ecosystem
- Print related IWS software
- Professional IT services, e.g. for workflow or document management based solutions

#### **APPLICATION MANAGEMENT**

Easily manage and assign business applications.

- Quick overview of all your existing enterprise applications and new applications purchased through Konica Minolta MarketPlace
- Assign applications to relevant users

#### The portal to better productivity.

The User Dashboard brings together your essential business productivity tools with smart applications, making work quicker and more efficient.

Applications can easily be added over time via the Konica Minolta MarketPlace or by linking to third-party providers, ensuring you always benefit from new intelligent solutions as they become available.

#### **FILE SHARING**

Share ideas immediately and securely, with colleagues and collaborators.

- Easy to use web interface for files stored on-premise
- Data is encrypted automatically
- Notifications and version tracking help make it easy to follow communication, and a safe way to migrate or remove data

#### **COLLABORATION SUITE**

Enhance the way you work with tools that improve personal productivity, team collaboration and company communication.

- Chat
- Project rooms
- Direct access to mail, messages, notes, tasks, calendar and address book
- Company intranet to keep employees up-to-date and to make important announcements
- Integrated with Office 365

#### **SMART FEATURES**

A continually evolving and growing suite of intelligent applications that improve workplace productivity.

• Smart features are added as they become available

#### **ADDITIONAL APPS**

Access to additional applications purchased through Konica Minolta MarketPlace.

 Applications are added to the dashboard by the administrator or accessed separately via your web browser

#### **IT INFRASTRUCTURE**

Everything brought together seamlessly, using technology that evolves with your business.

Edge includes a Hewlett Packard Enterprise server. It's designed to evolve continually as system updates and new features become available.